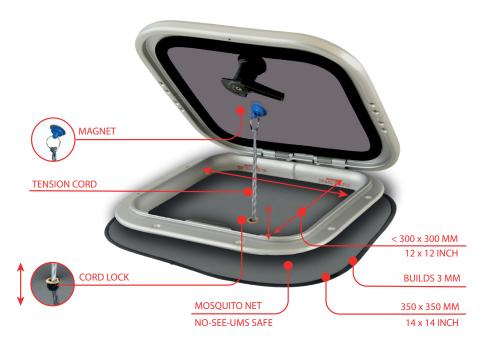

## Magnet set up

The new way to fasten a mosquito net portlight. A small metal plate is taped to the hatch with double sided tape. The magnet can easily be placed on the metal plate. Magnet solution is included in every package.

- Pop up = 5 sec. mounting
- Fast mounting with magnet
- Fits all brands of hatches
- Mounts from the inside
- Works on flushed hatches
- Dence net keeps out mosquitoes, sand flies, No-See-Ums, gnats, wasps etc.

## MOSQUITO NET / BUG SCREEN FOR HATCHES

HATCHES - SMALL

Cut out size < 300 x 300 mm (12" x 12") Product size 350 x 350 mm (14" x 14")