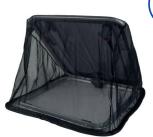

#### THROW-OVER NET FOR HATCHES

HATCHES - REGULAR Product size 620 x 620 mm (24" x 24")

HATCHES - LARGE

#### HATCHES - SMALL Product size 360 x 360 mm (14" x 14")

# Product size 720 x 720 mm (28" x 28")