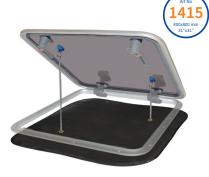

#### HATCHES - REGULAR

Cut out size < 520 x 520 mm (20" x 20") Product size 600 x 600 mm (24" x 24")

HATCHES - LARGE

Cut out size < 720 x 720 mm (28" x 28") Product size 800 x 800 mm (31" x 31")