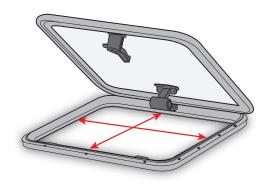

## MOSQUITO NET / BUG SCREEN FOR HATCHES

HATCHES - SMALL

Cut out size < 300 x 300 mm (12" x 12") Product size 350 x 350 mm (14" x 14")