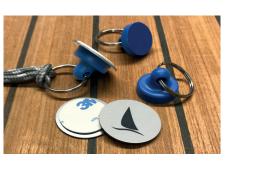

# for small hatches

A universal sized mosquito net that fits all brands of hatches. Set up from the inside with a suction cup or magnet. The mosquito net should be larger than the "cut out" size to cover the hatch opening. It will also fit different shapes: rectangular, square and round hatches. All mosquito net come with suction cup and magnet plus a storage bag.

## Magnet set up

The new way to fasten a mosquito net portlight. A small metal plate is taped to the hatch with double sided tape. The magnet can easily be placed on the metal plate. Magnet solution is included in every package.

- Pop up = 5 sec. mounting
- Fast mounting with magnet
- Fits all brands of hatches
- Mounts from the inside
- Works on flushed hatches
- Dence net keeps out mosquitoes, sand flies, No-See-Ums, gnats, wasps etc.