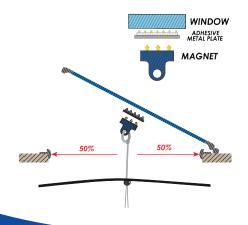

## Magnet set up

The new way to fasten a mosquito net portlight. A small metal plate is taped to the hatch with double sided tape. The magnet can easily be placed on the metal plate. Magnet solution is included in every package.

- Pop up = 5 sec. mounting
- Fast mounting with magnet
- Fits all brands of hatches
- Mounts from the inside
- Works on flushed hatches
- Dence net keeps out mosquitoes, sand flies, No-See-Ums, gnats, wasps etc.