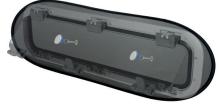

#### **PORTLIGHTS**

PORTLIGHTS - SMALL

Cut out size < 180 x 430 mm (7" x 17") Product size 230 x 490 mm (10" x 19")

PORTLIGHTS - LARGE

Cut out size < 200 x 650 mm (73/4" x 251/2") Product size 300 x 700 mm (12" x 27")