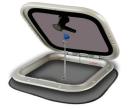

# for small hatches

A universal sized mosquito net that fits all brands of hatches. Set up from the inside with a suction cup or magnet. The mosquito net should be larger than the "cut out" size to cover the hatch opening. It will also fit different shapes: rectangular, square and round hatches. All mosquito net come with suction cup and magnet plus a storage bag.

## MOSQUITO NET / BUG SCREEN FOR HATCHES

HATCHES - SMALL

Cut out size < 300 x 300 mm (12" x 12") Product size 350 x 350 mm (14" x 14")