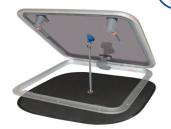

#### HATCHES - REGULAR

Cut out size < 520 x 520 mm (20" x 20") Product size 600 x 600 mm (24" x 24")

HATCHES - LARGE

Cut out size < 720 x 720 mm (28" x 28") Product size 800 x 800 mm (31" x 31")