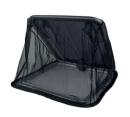

#### THROW-OVER NET FOR HATCHES

HATCHES - REGULAR Product size 620 x 620 mm (24" x 24")

HATCHES - LARGE

#### HATCHES - SMALL Product size 360 x 360 mm (14" x 14")

# Product size 720 x 720 mm (28" x 28")