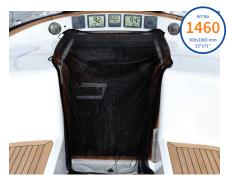

## **COMPANIONWAY**

COMPANIONWAY

Opening < 850 x 1750 mm (33" x 69") Product size 900 x 1800 mm (35" x 71")