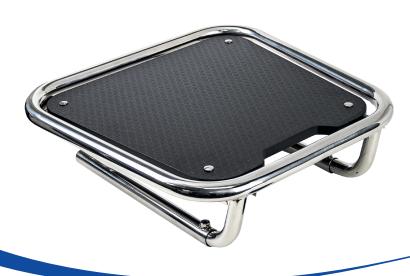

## CONVENIENT SIDE PLATFORM

A long-awaited side platform for mounting on an integrated bowsprit on modern sailboats. Easy to hang on and easy to lift off when it's time to sail! It comes complete with 2 hook fittings, mounting screw and adjustable supports. Made of AiSi316 steel and hand polished for the best finish. The tread surface consists of Blackline, an industrially treated marine laminate. Complete with one of our hook ladders or cassette ladders BKT73-250 for easy boarding.