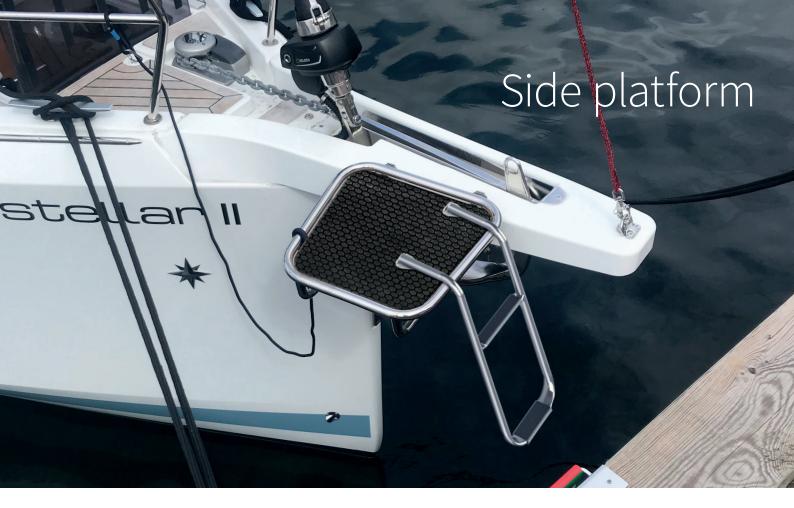

## CONVENIENT SIDE PLATFORM

A long-awaited side platform for mounting on an integrated bowsprit on modern sailboats. Easy to hang on and easy to lift off when it's time to sail! It comes complete with 2 hook fittings, mounting screw and adjustable supports. Made of AiSi316 steel and hand polished for the best finish. The tread surface consists of Blackline, an industrially treated marine laminate. Complete with one of our hook ladders or cassette ladders BKT73-250 for easy boarding.