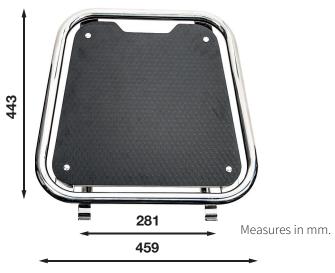

## CONVENIENT SIDE PLATFORM

A long-awaited side platform for mounting on an integrated bowsprit on modern sailboats. Easy to hang on and easy to lift off when it's time to sail! It comes complete with 2 hook fittings, mounting screw and adjustable supports. Made of AiSi316 steel and hand polished for the best finish. The tread surface consists of Blackline, an industrially treated marine laminate. Complete with one of our hook ladders or cassette ladders BKT73-250 for easy boarding.