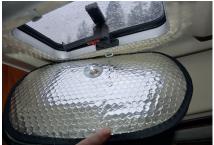

## **MOISTURE / HEAT INSULATION**

Many boats have problems with inside moisture. Moisture comes from the difference between the in- and outside temperature of the boat. Hulls are today insulated as well as the glass in the hatch. The aluminium / stainless steel in the hatch will create a bridge for the temperature difference. A layer of insulation will make an effective solution to insulate the hatch. The moisture / heat insulation is mounted as an extra layer between the mosquito net or blind and the hatch. The insulation must be used in combination with a Waterline Design mosquito net or blind.

The silver color is also very effective for heat reflection. A hatch with smoke colored glass can get very hot during a sunny day.

Hatches - small

Hatches - regular

Hatches - large

Portlights – small

Portlights - large