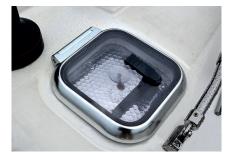

## **MOISTURE / HEAT INSULATION**

Many boats have problems with inside moisture. Moisture comes from the difference between the in- and outside temperature of the boat. Hulls are today insulated as well as the glass in the hatch. The aluminium / stainless steel in the hatch will create a bridge for the temperature difference. A layer of insulation will make an effective solution to insulate the hatch. The moisture / heat insulation is mounted as an extra layer between the mosquito net or blind and the hatch. The insulation must be used in combination with a Waterline Design mosquito net or blind.

The silver color is also very effective for heat reflection. A hatch with smoke colored glass can get very hot during a sunny day.

Hatches - small

Hatches - regular

Hatches - large

Portlights – small

Portlights - large