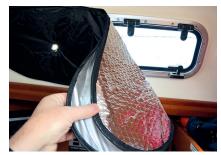

## **MOISTURE / HEAT INSULATION**

Many boats have problems with inside moisture. Moisture comes from the difference between the in- and outside temperature of the boat. Hulls are today insulated as well as the glass in the hatch. The aluminium / stainless steel in the hatch will create a bridge for the temperature difference. A layer of insulation will make an effective solution to insulate the hatch. The moisture / heat insulation is mounted as an extra layer between the mosquito net or blind and the hatch. The insulation must be used in combination with a Waterline Design mosquito net or blind.

The silver color is also very effective for heat reflection. A hatch with smoke colored glass can get very hot during a sunny day.

Hatches - small

Hatches - regular

Hatches - large

Portlights – small

Portlights - large