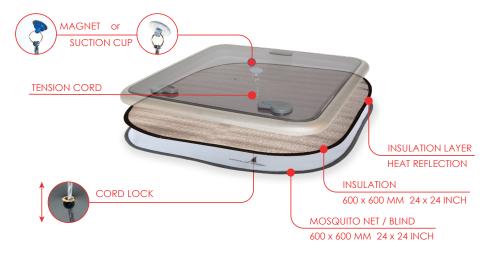

## **MOISTURE / HEAT INSULATION**

Many boats have problems with inside moisture. Moisture comes from the difference between the in- and outside temperature of the boat. Hulls are today insulated as well as the glass in the hatch. The aluminium / stainless steel in the hatch will create a bridge for the temperature difference. A layer of insulation will make an effective solution to insulate the hatch. The moisture / heat insulation is mounted as an extra layer between the mosquito net or blind and the hatch. The insulation must be used in combination with a Waterline Design mosquito net or blind.

The silver color is also very effective for heat reflection. A hatch with smoke colored glass can get very hot during a sunny day.

Hatches - small

Hatches - regular

Hatches - large

Portlights – small

Portlights - large