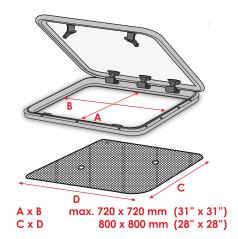

### MOSQUITO NET / BUG SCREEN FOR HATCHES

HATCHES - SMALL

Cut out size < 300 x 300 mm (12" x 12") Product size 350 x 350 mm (14" x 14")

HATCHES - REGULAR

Cut out size < 520 x 520 mm (20" x 20") Product size 600 x 600 mm (24" x 24")

HATCHES - LARGE

Cut out size < 720 x 720 mm (28" x 28") Product size 800 x 800 mm (31" x 31")