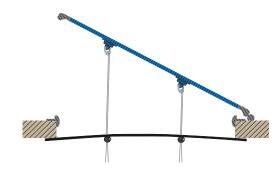

#### Measure

A universal sized mosquito net that fits all brands of hatches. Set up from the inside with a suction cup or magnet. The mosquito net should be larger than the "cut out" size to cover the hatch opening. It will also fit different shapes: rectangular, square and round hatches. A few products cover all sizes of standard hatches, portlights and companionways (for more sizes see back side of this fact sheet). All mosquito net comes with suction cup, magnet and a storage bag.

- Pop up = 5 sec. mounting
- Fast mounting with magnet
- Fits all brands of hatches
- Mounts from the inside
- Works on flushed hatches
- Dence net keeps out mosquitoes, sand flies, No-See-Ums, gnats, wasps etc.