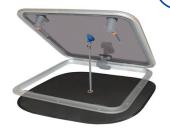

#### Measure

A universal sized mosquito net that fits all brands of hatches. Set up from the inside with a suction cup or magnet. The mosquito net should be larger than the "cut out" size to cover the hatch opening. It will also fit different shapes: rectangular, square and round hatches. A few products cover all sizes of standard hatches, portlights and companionways (for more sizes see back side of this fact sheet). All mosquito net comes with suction cup, magnet and a storage bag.

#### Magnet set up

The new way to fasten a mosquito net portlight. A small metal plate is taped to the hatch with double sided tape. The magnet can easily be placed on the metal plate. Magnet solution is included in every package.

- Pop up = 5 sec. mounting
- Fast mounting with magnet
- Fits all brands of hatches
- Mounts from the inside
- Works on flushed hatches
- Dence net keeps out mosquitoes, sand flies, No-See-Ums, gnats, wasps etc.