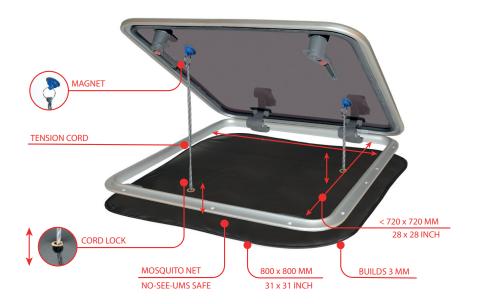

#### Magnet set up

The new way to fasten a mosquito net portlight. A small metal plate is taped to the hatch with double sided tape. The magnet can easily be placed on the metal plate. Magnet solution is included in every package.

- Pop up = 5 sec. mounting
- Fast mounting with magnet
- Fits all brands of hatches
- Mounts from the inside
- Works on flushed hatches
- Dence net keeps out mosquitoes, sand flies, No-See-Ums, gnats, wasps etc.

HATCHES - LARGE

Cut out size < 720 x 720 mm (28" x 28") Product size 800 x 800 mm (31" x 31")