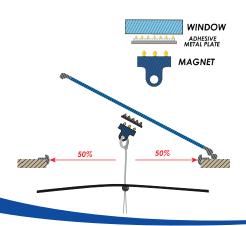

#### Magnet set up

The new way to fasten a mosquito net portlight. A small metal plate is taped to the hatch with double sided tape. The magnet can easily be placed on the metal plate. Magnet solution is included in every package.

- Pop up = 5 sec. mounting
- Fast mounting with magnet
- Fits all brands of hatches
- Mounts from the inside
- Works on flushed hatches
- Dence net keeps out mosquitoes, sand flies, No-See-Ums, gnats, wasps etc.