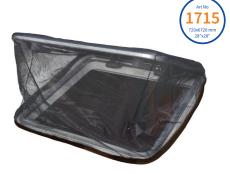

HATCHES - LARGE

Cut out size < 720 x 720 mm (28" x 28") Product size 800 x 800 mm (31" x 31")

## Product size 720 x 720 mm (28" x 28")