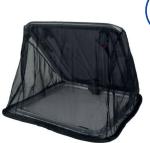

HATCHES - LARGE

Cut out size < 720 x 720 mm (28" x 28") Product size 800 x 800 mm (31" x 31")

## Product size 720 x 720 mm (28" x 28")