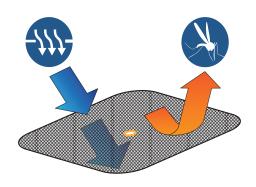

- Pop up = 5 sec. mounting
- Fast mounting with magnet
- Fits all brands of hatches
- Mounts from the inside
- Works on flushed hatches
- Dence net keeps out mosquitoes, sand flies, No-See-Ums, gnats, wasps etc.