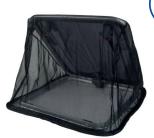

# for regular hatches

A universal sized mosquito net that fits all brands of hatches and portlights. Mounts from the inside with a suction cup or magnet. The mosquito net should be larger than the "cut out" size to cover the hatch opening. It will also fit different shapes: rectangular, square and round hatches and portlights. A few products cover all sizes of standard hatches / portlights. The mosquito net should be larger than the "cut out" size to cover the hatch opening. All mosquito net come with suction cup, magnet and a storage bag.

- Pop up = 5 sec. mounting
- Fast mounting with magnet
- Fits all brands of hatches
- Mounts from the inside
- Works on flushed hatches
- Dence net keeps out mosquitoes, sand flies, No-See-Ums, gnats, wasps etc.

## MOSQUITO NET / BUG SCREEN FOR HATCHES

HATCHES - SMALL

Cut out size < 300 x 300 mm (12" x 12") Product size 350 x 350 mm (14" x 14")

HATCHES - REGULAR

Cut out size < 520 x 520 mm (20" x 20") Product size 600 x 600 mm (24" x 24")