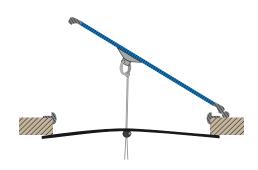

nd round hatches and portlights. A few products cover all sizes of standard hatches / portlights. The mosquito net should be larger than the "cut out" size to cover the hatch opening. All mosquito net come with suction cup, magnet and a storage bag.

#### Magnet set up

The new way to fasten a mosquito net portlight. A small metal plate is taped to the hatch with double sided tape. The magnet can easily be placed on the metal plate. Magnet solution is included in every package.

- Pop up = 5 sec. mounting
- Fast mounting with magnet
- Fits all brands of hatches
- Mounts from the inside
- Works on flushed hatches
- Dence net keeps out mosquitoes, sand flies, No-See-Ums, gnats, wasps etc.



#### Measure



A x B max. 520 x 520 mm (20" x 20") C x D 600 x 600 mm (24" x 24")

## Section view













## MOSQUITO NET / BUG SCREEN FOR HATCHES









HATCHES - SMALL

Cut out size < 300 x 300 mm (12" x 12") Product size 350 x 350 mm (14" x 14")

HATCHES - REGULAR

Cut out size < 520 x 520 mm (20" x 20") Product size 600 x 600 mm (24" x 24")

HATCHES - LARGE

Cut out size < 720 x 720 mm (28" x 28") Product size 800 x 800 mm (31" x 31")

**COMPANIONWAY** 

#### **PORTLIGHTS**









**COMPANIONWAY** 

Opening < 850 x 1750 mm (33" x 69") Product size 900 x 1800 mm (35" x 71")

#### PORTLIGHTS - SMALL

Cut out size < 180 x 430 mm (7" x 17") Product size 230 x 490 mm (10" x 19")

#### PORTLIGHTS - LARGE

Cut out size < 200 x 650 mm (7¾" x 25½") Product size 300 x 700 mm (12" x 27")

#### THROW-OVER NET FOR HATCHES











HATCHES - LARGE Product size 720 x 720 mm (28" x 28")