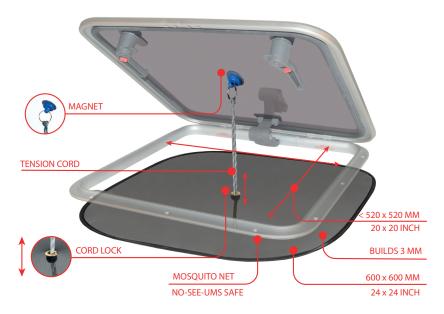

#### Magnet set up

The new way to fasten a mosquito net portlight. A small metal plate is taped to the hatch with double sided tape. The magnet can easily be placed on the metal plate. Magnet solution is included in every package.

- Pop up = 5 sec. mounting
- Fast mounting with magnet
- Fits all brands of hatches
- Mounts from the inside
- Works on flushed hatches
- Dence net keeps out mosquitoes, sand flies, No-See-Ums, gnats, wasps etc.

#### Measure

A x B max. 520 x 520 mm (20" x 20") C x D 600 x 600 mm (24" x 24")