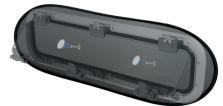

#### PORTLIGHTS - SMALL

Cut out size < 180 x 430 mm (7" x 17") Product size 230 x 490 mm (10" x 19")

#### PORTLIGHTS - LARGE

Cut out size < 200 x 650 mm (7¾" x 25½") Product size 300 x 700 mm (12" x 27")