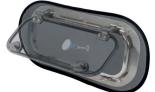

#### PORTLIGHTS - SMALL

Cut out size < 180 x 430 mm (7" x 17") Product size 230 x 490 mm (10" x 19")

#### PORTLIGHTS - LARGE

Cut out size < 200 x 650 mm (7¾" x 25½") Product size 300 x 700 mm (12" x 27")