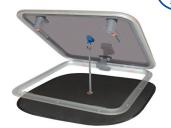

## MOSQUITO NET / BUG SCREEN FOR HATCHES

HATCHES - SMALL

Cut out size < 300 x 300 mm (12" x 12") Product size 350 x 350 mm (14" x 14")

HATCHES - REGULAR

Cut out size < 520 x 520 mm (20" x 20") Product size 600 x 600 mm (24" x 24")