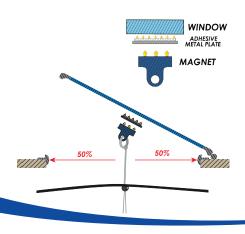

#### Magnet set up

The new way to fasten a mosquito net portlight. A small metal plate is taped to the hatch with double sided tape. The magnet can easily be placed on the metal plate. Magnet solution is included in every package.

## Section view