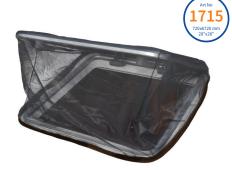

## MOSQUITO NET / BUG SCREEN FOR HATCHES

HATCHES - SMALL

Cut out size < 300 x 300 mm (12" x 12") Product size 350 x 350 mm (14" x 14")

HATCHES - REGULAR

Cut out size < 520 x 520 mm (20" x 20") Product size 600 x 600 mm (24" x 24")

HATCHES - LARGE

Cut out size < 720 x 720 mm (28" x 28") Product size 800 x 800 mm (31" x 31")

**COMPANIONWAY** 