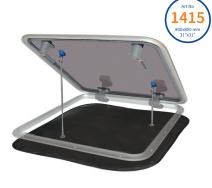

#### Measure

A x B max. 520 x 520 mm (20" x 20") C x D 600 x 600 mm (24" x 24")

## MOSQUITO NET / BUG SCREEN FOR HATCHES

HATCHES - SMALL

Cut out size < 300 x 300 mm (12" x 12") Product size 350 x 350 mm (14" x 14")

HATCHES - REGULAR

Cut out size < 520 x 520 mm (20" x 20") Product size 600 x 600 mm (24" x 24")