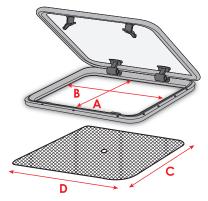

#### Measure

A x B max. 520 x 520 mm (20" x 20") C x D 600 x 600 mm (24" x 24")