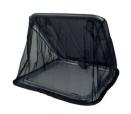

# for regular hatches

A universal sized mosquito net that fits all brands of hatches and portlights. Mounts from the inside with a suction cup or magnet. The mosquito net should be larger than the "cut out" size to cover the hatch opening. It will also fit different shapes: rectangular, square and round hatches and portlights. A few products cover all sizes of standard hatches / portlights. The mosquito net should be larger than the "cut out" size to cover the hatch opening. All mosquito net come with suction cup, magnet and a storage bag.

- Pop up = 5 sec. mounting
- Fast mounting with magnet
- Fits all brands of hatches
- Mounts from the inside
- Works on flushed hatches
- Dence net keeps out mosquitoes, sand flies, No-See-Ums, gnats, wasps etc.

## MOSQUITO NET / BUG SCREEN FOR HATCHES

HATCHES - SMALL

Cut out size < 300 x 300 mm (12" x 12") Product size 350 x 350 mm (14" x 14")

HATCHES - REGULAR

Cut out size < 520 x 520 mm (20" x 20") Product size 600 x 600 mm (24" x 24")