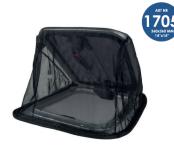

#### **MOSQUITO NET / BUG SCREEN FOR HATCHES**

HATCHES - SMALL

350 x 350 mm (14" x 14")

HATCHES - REGULAR

Cut out < 520 x 520 mm (20" x 20")

600 x 600 mm (24" x 24")

HATCHES - LARGE

Cut out < 720 x 720 mm (28" x 28")

800 x 800 mm (31" x 31")