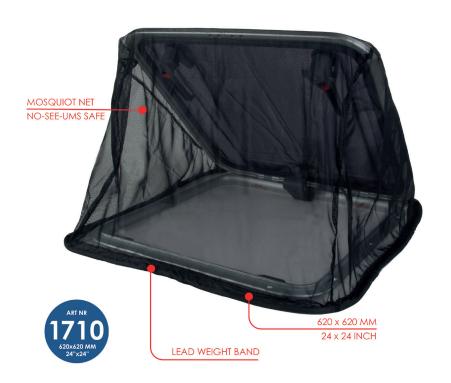

# **MOSQUITO NET THROW-OVER**

## for regular hatches

Keeps mosquitoes away from the cabin. Throw or hang the mosquito net a the hatch. Now with a new affordable solution with lead band. The weight band (150g/m) keeps the mosquito net in place. Works perfectly in combination with roller blinds. The mosquito net comes with a convenient storage bag.

- Fast mounting throw-over
- Works with roller blinds
- Installs from the outside
- Ventilates the boat
- Heavy weight band keeps the net in place
- Keeps out mosquitos, gnats, sand flies, No-See-Ums, wasps etc.

### **PRODUCT FACTS**

620 x 620 mm (24" x 24")

**BLACK POLYESTER NET** 

360 gram (12 oz)

STORAGE BAG 260x50 mm (10"x2")