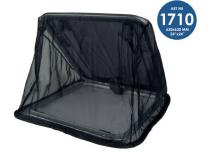

#### **MOSQUITO NET / BUG SCREEN FOR HATCHES**

HATCHES - SMALL

350 x 350 mm (14" x 14")

HATCHES - REGULAR

Cut out < 520 x 520 mm (20" x 20")

600 x 600 mm (24" x 24")

HATCHES - LARGE

Cut out < 720 x 720 mm (28" x 28")

800 x 800 mm (31" x 31")