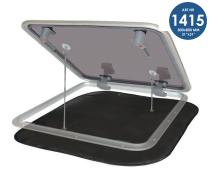

#### **MOSQUITO NET / BUG SCREEN FOR HATCHES**

HATCHES - SMALL

350 x 350 mm (14" x 14")

HATCHES - REGULAR

Cut out < 520 x 520 mm (20" x 20")

600 x 600 mm (24" x 24")

HATCHES - LARGE

Cut out < 720 x 720 mm (28" x 28")

#### THROW-OVER NET FOR HATCHES

HATCHES - SMALL

360 x 360 mm (14" x 14")

HATCHES - REGULAR

620 x 620 mm (24" x 24")

HATCHES - LARGE

720 x 720 mm (28" x 28")

**EXTERIOR SET UP** Measure the hatch outside