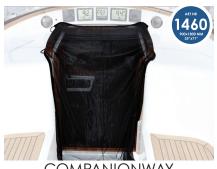

# COMPANIONWAY

COMPANIONWAY

Opening < 850 x 1750 mm (33" x 69")

900 x 1800 mm (35" x 71")