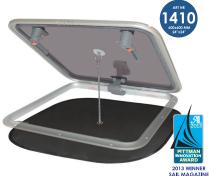

#### **MOSQUITO NET / BUG SCREEN FOR HATCHES**

HATCHES - SMALL

350 x 350 mm (14" x 14")

HATCHES - REGULAR

Cut out < 520 x 520 mm (20" x 20")

600 x 600 mm (24" x 24")

HATCHES - LARGE

Cut out < 720 x 720 mm (28" x 28")

#### THROW-OVER NET FOR HATCHES

HATCHES - SMALL

360 x 360 mm (14" x 14")

HATCHES - REGULAR

620 x 620 mm (24" x 24")

HATCHES - LARGE

720 x 720 mm (28" x 28")

**EXTERIOR SET UP** Measure the hatch outside