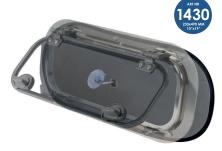

#### **PORTLIGHTS**

PORTLIGHTS - SMALL

Cut out < 180 x 430 mm (7" x 17")

230 x 490 mm (10" x 19")

PORTLIGHTS - LARGE

Cut out < 200 x 650 mm (7¾" x 25½")

300 x 700 mm (12" x 27")