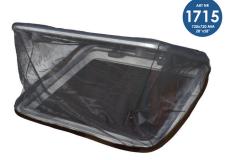

#### **PORTLIGHTS**

PORTLIGHTS - SMALL

Cut out < 180 x 430 mm (7" x 17")

230 x 490 mm (10" x 19")

PORTLIGHTS - LARGE

Cut out < 200 x 650 mm (7¾" x 25½")

300 x 700 mm (12" x 27")