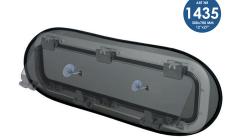

#### **PORTLIGHTS**

PORTLIGHTS - SMALL

Cut out < 180 x 430 mm (7" x 17")

230 x 490 mm (10" x 19")

PORTLIGHTS - LARGE

Cut out < 200 x 650 mm (7¾" x 25½")

300 x 700 mm (12" x 27")