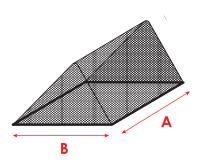

# **MOSQUITO NET THROW-OVER**

## for regular hatches



Keeps mosquitoes away from the cabin. Throw or hang the mosquito net a the hatch. Now with a new affordable solution with lead band. The weight band (150g/m) keeps the mosquito net in place. Works perfectly in combination with roller blinds. The mosquito net comes with a convenient storage bag.

- Fast mounting throw-over
- Works with roller blinds
- Installs from the outside
- Ventilates the boat
- Heavy weight band keeps the net in place
- Keeps out mosquitos, gnats, sand flies, No-See-Ums, wasps etc.

#### **MEASURE**



A x B 620 x 620 mm (24" x 24")

**SECTION VIEW** 



### **PRODUCT FACTS**



620 x 620 mm (24" x 24")



**BLACK POLYESTER NET** 



360 gram (12 oz)



STORAGE BAG 260x50 mm (10"x2")





#### **MOSQUITO NET / BUG SCREEN FOR HATCHES**



HATCHES - SMALL



350 x 350 mm (14" x 14")



HATCHES - REGULAR

Cut out < 520 x 520 mm (20" x 20")

600 x 600 mm (24" x 24")



HATCHES - LARGE

Cut out < 720 x 720 mm (28" x 28")

800 x 800 mm (31" x 31")

#### **PORTLIGHTS**



PORTLIGHTS - SMALL

Cut out < 180 x 430 mm (7" x 17")

230 x 490 mm (10" x 19")



PORTLIGHTS - LARGE

Cut out < 200 x 650 mm (7¾" x 25½")

300 x 700 mm (12" x 27")

# COMPANIONWAY



COMPANIONWAY

Opening < 850 x 1750 mm (33" x 69")

900 x 1800 mm (35" x 71")

#### THROW-OVER NET FOR HATCHES



HATCHES - SMALL

360 x 360 mm