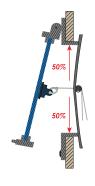

t fits all brands of portlights. Set up from the inside with a suction cup or magnet. The mosquito net should be larger than the "cut out" size to cover the hatch opening. It will also fit different shapes: rectangular, square and round hatches and portlights. All mosquito net comes with both a suction cup and a magnet. Storage bag inlcuded.

#### Magnet set up

The new way to fasten a mosquito net portlight. A small metal plate is taped to the hatch with double sided tape. The magnet can easily be placed on the metal plate. Magnet solution is included in every package.

- Pop up = 5 sec. mounting
- Fast mounting with magnet
- Fits all brands of portlights
- Set up from the inside
- Dence net keeps out mosquitoes, sand flies, No-See-Ums, gnats, wasps etc.

#### Measure



## Section view



## MAGNET SET UP









### MOSQUITO NET / BUG SCREEN FOR HATCHES







HATCHES - SMALL

Cut out size < 300 x 300 mm (12" x 12") Product size 350 x 350 mm (14" x 14")

HATCHES - REGULAR

Cut out size < 520 x 520 mm (20" x 20") Product size 600 x 600 mm (24" x 24")

HATCHES - LARGE

Cut out size < 720 x 720 mm (28" x 28") Product size 800 x 800 mm (31" x 31")

#### **PORTLIGHTS**





#### **COMPANIONWAY**





PORTLIGHTS - SMALL

Cut out size < 180 x 430 mm (7" x 17") Product size 230 x 490 mm (10" x 19")

PORTLIGHTS - LARGE

Cut out size < 200 x 650 mm (73/4" x 251/2") Product size 300 x 700 mm (12" x 27")

**COMPANIONWAY** 

Opening < 850 x 1750 mm (33" x 69") Product size 900 x 1800 mm (35" x 71")

#### THROW-OVER NET FOR HATCHES







HATCHES - REGULAR Product size 620 x 620 mm (