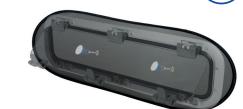

#### **PORTLIGHTS**

#### **COMPANIONWAY**

PORTLIGHTS - SMALL

Cut out size < 180 x 430 mm (7" x 17") Product size 230 x 490 mm (10" x 19")

PORTLIGHTS - LARGE

Cut out size < 200 x 650 mm (73/4" x 251/2") Product size 300 x 700 mm (12" x 27")