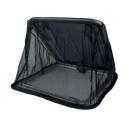

#### THROW-OVER NET FOR HATCHES

HATCHES - REGULAR Product size 620 x 620 mm (24" x 24")

HATCHES - LARGE

#### HATCHES - SMALL Product size 360 x 360 mm (14" x 14")

## Product size 720 x 720 mm (28" x 28")