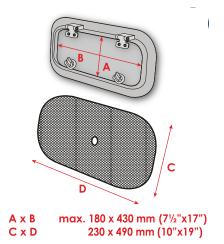

#### Measure

#### **COMPANIONWAY**

PORTLIGHTS - SMALL

Cut out size < 180 x 430 mm (7" x 17") Product size 230 x 490 mm (10" x 19")

PORTLIGHTS - LARGE

Cut out size < 200 x 650 mm (73/4" x 251/2") Product size 300 x 700 mm (12" x 27")