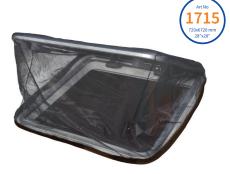

#### THROW-OVER NET FOR HATCHES

HATCHES - REGULAR Product size 620 x 620 mm (24" x 24")

HATCHES - LARGE

## Product size 720 x 720 mm (28" x 28")