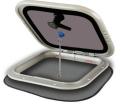

### MOSQUITO NET / BUG SCREEN FOR HATCHES

HATCHES - SMALL

Cut out size < 300 x 300 mm (12" x 12") Product size 350 x 350 mm (14" x 14")

HATCHES - REGULAR

Cut out size < 520 x 520 mm (20" x 20") Product size 600 x 600 mm (24" x 24")