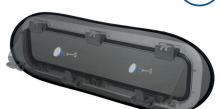

#### **PORTLIGHTS**

#### **COMPANIONWAY**

PORTLIGHTS - SMALL

Cut out size < 180 x 430 mm (7" x 17") Product size 230 x 490 mm (10" x 19")

PORTLIGHTS - LARGE

Cut out size < 200 x 650 mm (73/4" x 251/2") Product size 300 x 700 mm (12" x 27")