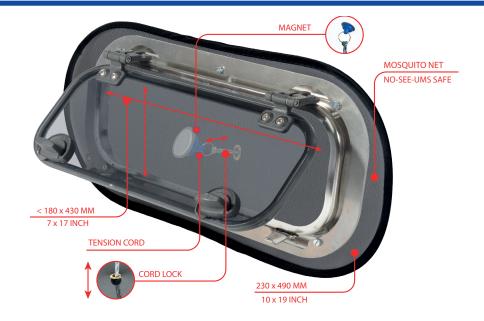

#### Magnet set up

The new way to fasten a mosquito net portlight. A small metal plate is taped to the hatch with double sided tape. The magnet can easily be placed on the metal plate. Magnet solution is included in every package.

## MAGNET SET UP

#### **COMPANIONWAY**

PORTLIGHTS - SMALL

Cut out size < 180 x 430 mm (7" x 17") Product size 230 x 490 mm (10" x 19")

PORTLIGHTS - LARGE

Cut out size < 200 x 650 mm (73/4" x 251/2") Product size 300 x 700 mm (12" x 27")