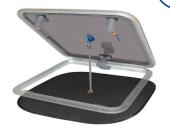

# Mosquito net

## for small portlights

A universal sized mosquito net that fits all brands of portlights. Set up from the inside with a suction cup or magnet. The mosquito net should be larger than the "cut out" size to cover the hatch opening. It will also fit different shapes: rectangular, square and round hatches and portlights. All mosquito net comes with both a suction cup and a magnet. Storage bag inlcuded.

#### Magnet set up

The new way to fasten a mosquito net portlight. A small metal plate is taped to the hatch with double sided tape. The magnet can easily be placed on the metal plate. Magnet solution is included in every package.

- Pop up = 5 sec. mounting
- Fast mounting with magnet
- Fits all brands of portlights
- Set up from the inside
- Dence net keeps out mosquitoes, sand flies, No-See-Ums, gnats, wasps etc.