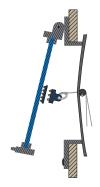

## MAGNET SET UP

#### Magnet set up

The new way to fasten a mosquito net portlight. A small metal plate is taped to the hatch with double sided tape. The magnet can easily be placed on the metal plate. Magnet solution is included in every package.