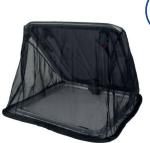

# Mosquito net

## for small portlights

A universal sized mosquito net that fits all brands of portlights. Set up from the inside with a suction cup or magnet. The mosquito net should be larger than the "cut out" size to cover the hatch opening. It will also fit different shapes: rectangular, square and round hatches and portlights. All mosquito net comes with both a suction cup and a magnet. Storage bag inlcuded.

### MOSQUITO NET / BUG SCREEN FOR HATCHES

HATCHES - SMALL

Cut out size < 300 x 300 mm (12" x 12") Product size 350 x 350 mm (14" x 14")

HATCHES - REGULAR

Cut out size < 520 x 520 mm (20" x 20") Product size 600 x 600 mm (24" x 24")

HATCHES - LARGE

Cut out size < 720 x 720 mm (28" x 28") Product size 800 x 800 mm (31" x 31")